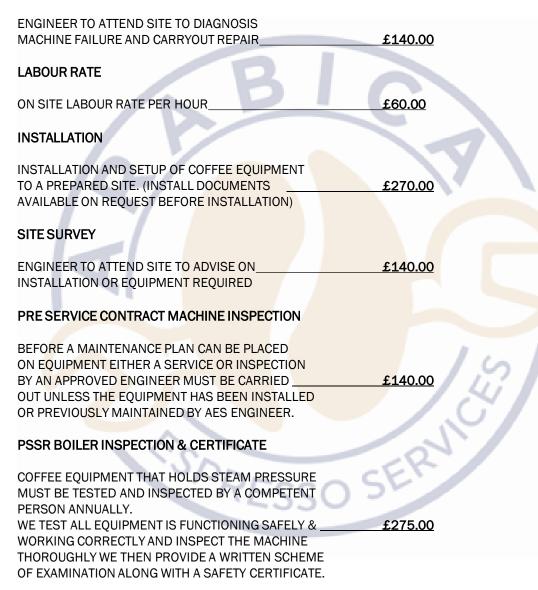

#### CALL OUT RATE + FIRST HOUR ON SITE

| WATER FILTER REPLACED AT TIME OF SERVICE              |                                                                                                                                                                                                                                                                                                                                                                                                                                                                                                                                                                                                                                                                                                                                                                                                                                                                                                                                                                                                                                                                                                                                                                                                                                                                                                                                                                                                                                                                                                                                                                                                                                                                                                                                                                                                                                                                                                                                                                                                                                                                                                                                |
|-------------------------------------------------------|--------------------------------------------------------------------------------------------------------------------------------------------------------------------------------------------------------------------------------------------------------------------------------------------------------------------------------------------------------------------------------------------------------------------------------------------------------------------------------------------------------------------------------------------------------------------------------------------------------------------------------------------------------------------------------------------------------------------------------------------------------------------------------------------------------------------------------------------------------------------------------------------------------------------------------------------------------------------------------------------------------------------------------------------------------------------------------------------------------------------------------------------------------------------------------------------------------------------------------------------------------------------------------------------------------------------------------------------------------------------------------------------------------------------------------------------------------------------------------------------------------------------------------------------------------------------------------------------------------------------------------------------------------------------------------------------------------------------------------------------------------------------------------------------------------------------------------------------------------------------------------------------------------------------------------------------------------------------------------------------------------------------------------------------------------------------------------------------------------------------------------|
| WATER FILTER REPLACEMENT C500                         | £125.00                                                                                                                                                                                                                                                                                                                                                                                                                                                                                                                                                                                                                                                                                                                                                                                                                                                                                                                                                                                                                                                                                                                                                                                                                                                                                                                                                                                                                                                                                                                                                                                                                                                                                                                                                                                                                                                                                                                                                                                                                                                                                                                        |
| WATER FILTER REPLACED AT <u>TIME-OF-SERVICE</u> C1100 |                                                                                                                                                                                                                                                                                                                                                                                                                                                                                                                                                                                                                                                                                                                                                                                                                                                                                                                                                                                                                                                                                                                                                                                                                                                                                                                                                                                                                                                                                                                                                                                                                                                                                                                                                                                                                                                                                                                                                                                                                                                                                                                                |
| WATER FILTER REPLACEMENT C1100                        | £175.00                                                                                                                                                                                                                                                                                                                                                                                                                                                                                                                                                                                                                                                                                                                                                                                                                                                                                                                                                                                                                                                                                                                                                                                                                                                                                                                                                                                                                                                                                                                                                                                                                                                                                                                                                                                                                                                                                                                                                                                                                                                                                                                        |
| WATER FILTER C500                                     |                                                                                                                                                                                                                                                                                                                                                                                                                                                                                                                                                                                                                                                                                                                                                                                                                                                                                                                                                                                                                                                                                                                                                                                                                                                                                                                                                                                                                                                                                                                                                                                                                                                                                                                                                                                                                                                                                                                                                                                                                                                                                                                                |
| WATER FILTER REPLACEMENT C500                         | £210.00                                                                                                                                                                                                                                                                                                                                                                                                                                                                                                                                                                                                                                                                                                                                                                                                                                                                                                                                                                                                                                                                                                                                                                                                                                                                                                                                                                                                                                                                                                                                                                                                                                                                                                                                                                                                                                                                                                                                                                                                                                                                                                                        |
| WATER FILTER C1100                                    |                                                                                                                                                                                                                                                                                                                                                                                                                                                                                                                                                                                                                                                                                                                                                                                                                                                                                                                                                                                                                                                                                                                                                                                                                                                                                                                                                                                                                                                                                                                                                                                                                                                                                                                                                                                                                                                                                                                                                                                                                                                                                                                                |
| WATER FILTER REPLACEMENT C1100                        | £260.00                                                                                                                                                                                                                                                                                                                                                                                                                                                                                                                                                                                                                                                                                                                                                                                                                                                                                                                                                                                                                                                                                                                                                                                                                                                                                                                                                                                                                                                                                                                                                                                                                                                                                                                                                                                                                                                                                                                                                                                                                                                                                                                        |
| WATER FILTER HEAD                                     |                                                                                                                                                                                                                                                                                                                                                                                                                                                                                                                                                                                                                                                                                                                                                                                                                                                                                                                                                                                                                                                                                                                                                                                                                                                                                                                                                                                                                                                                                                                                                                                                                                                                                                                                                                                                                                                                                                                                                                                                                                                                                                                                |
| WATER FILTER HEAD                                     | £25.00                                                                                                                                                                                                                                                                                                                                                                                                                                                                                                                                                                                                                                                                                                                                                                                                                                                                                                                                                                                                                                                                                                                                                                                                                                                                                                                                                                                                                                                                                                                                                                                                                                                                                                                                                                                                                                                                                                                                                                                                                                                                                                                         |
| FULL DESCALE & SERVICE WORKSHOP                       | 100                                                                                                                                                                                                                                                                                                                                                                                                                                                                                                                                                                                                                                                                                                                                                                                                                                                                                                                                                                                                                                                                                                                                                                                                                                                                                                                                                                                                                                                                                                                                                                                                                                                                                                                                                                                                                                                                                                                                                                                                                                                                                                                            |
| FULL DESCALE AND SERVICE IN OUR WORKSHOP              | FROM £500.00                                                                                                                                                                                                                                                                                                                                                                                                                                                                                                                                                                                                                                                                                                                                                                                                                                                                                                                                                                                                                                                                                                                                                                                                                                                                                                                                                                                                                                                                                                                                                                                                                                                                                                                                                                                                                                                                                                                                                                                                                                                                                                                   |
| FULL DESCALE & SERVICE, PAINTWORK                     |                                                                                                                                                                                                                                                                                                                                                                                                                                                                                                                                                                                                                                                                                                                                                                                                                                                                                                                                                                                                                                                                                                                                                                                                                                                                                                                                                                                                                                                                                                                                                                                                                                                                                                                                                                                                                                                                                                                                                                                                                                                                                                                                |
| A COMPLETE REFURBISHMENT OF YOUR MACHINE              |                                                                                                                                                                                                                                                                                                                                                                                                                                                                                                                                                                                                                                                                                                                                                                                                                                                                                                                                                                                                                                                                                                                                                                                                                                                                                                                                                                                                                                                                                                                                                                                                                                                                                                                                                                                                                                                                                                                                                                                                                                                                                                                                |
| INCLUDING WHERE REQUIRED NEW PARTS                    | FROM £1500.00                                                                                                                                                                                                                                                                                                                                                                                                                                                                                                                                                                                                                                                                                                                                                                                                                                                                                                                                                                                                                                                                                                                                                                                                                                                                                                                                                                                                                                                                                                                                                                                                                                                                                                                                                                                                                                                                                                                                                                                                                                                                                                                  |
| TOUCH PANELS ETC. PLUS A COMPLETE BESPOKE             | and the second s |
| RESPRAY AND REPAIR TO BODY WORK.                      |                                                                                                                                                                                                                                                                                                                                                                                                                                                                                                                                                                                                                                                                                                                                                                                                                                                                                                                                                                                                                                                                                                                                                                                                                                                                                                                                                                                                                                                                                                                                                                                                                                                                                                                                                                                                                                                                                                                                                                                                                                                                                                                                |
|                                                       | 1 1 1 1 1 1 1 1 1 1 1 1 1 1 1 1 1 1 1                                                                                                                                                                                                                                                                                                                                                                                                                                                                                                                                                                                                                                                                                                                                                                                                                                                                                                                                                                                                                                                                                                                                                                                                                                                                                                                                                                                                                                                                                                                                                                                                                                                                                                                                                                                                                                                                                                                                                                                                                                                                                          |